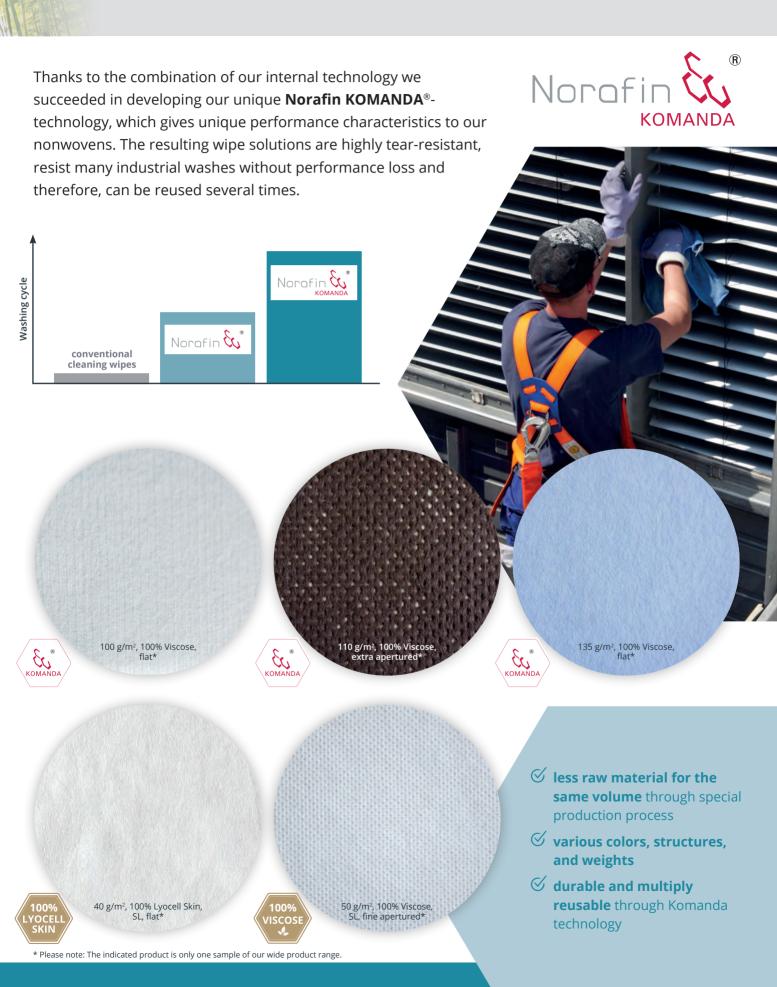

### 2 applications - 1 solution

Our multi-functional nonwoven is a particularity of our product range because it combines two functions in one wipe.

Through hydroentanglement, we combine two nonwoven layers with different properties and get a strongly bonded technical textile. An additional adhering is not necessary. The functional layers of our Duo-Twist wipe can differ in structure, color, weight, or fiber composition.

## Possible wipe solutions:

Cleaning | Polishing

Hydrophylic | Hydrophobic

Roughening | Planing

Oiling | Removing

2 - color solution

We develop sustainable, ecological and degradable solutions.

Pay attention to our Brand Extra Organic on our products.