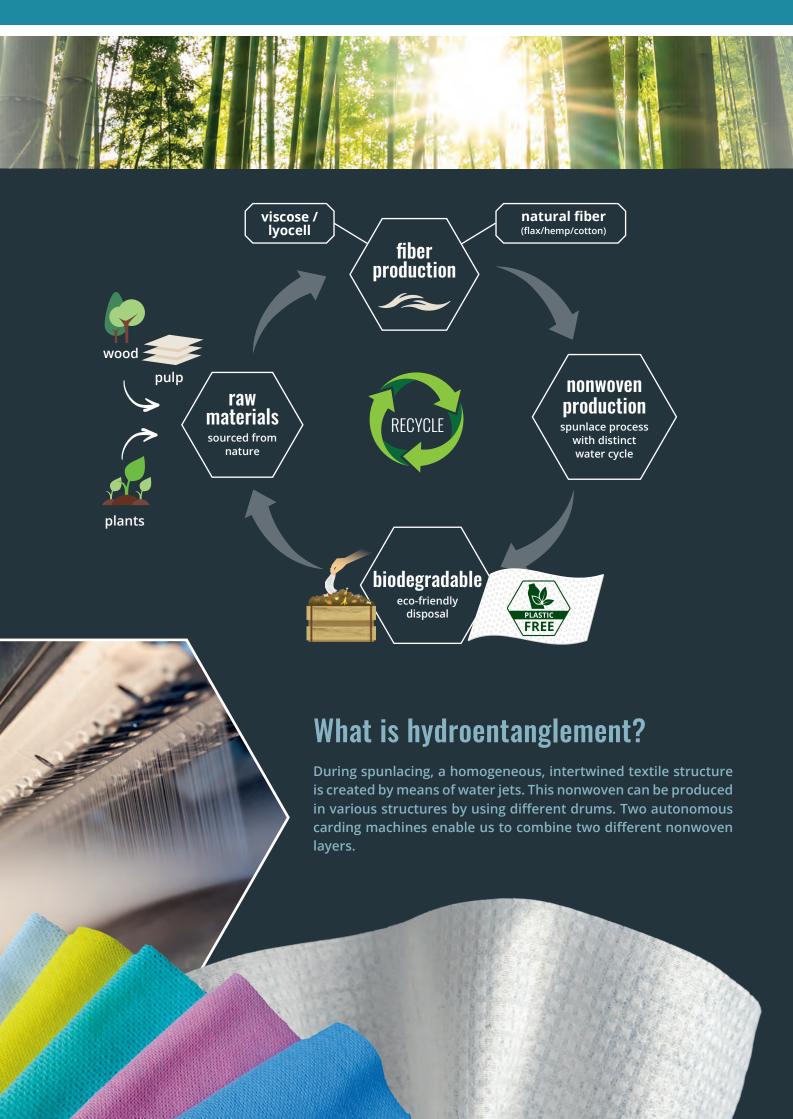

## Sustainable FIBERS

For Norafin, the use of renewable raw materials is a crucial component in our sustainable production chain.

Our brand **Norafin® ECOLINE** comprises cleaning wipes which consist of renewable and recyclable raw materials.

For our nonwovens, we prefer the use of VEOCEL  $^{\rm m}$  or natural fibers to support the production of biodegradable wipes.

Thus, Norafin clearly avows to the climate protection of our planet.

The mark of responsible forestry FSC\*\* C140662

## Sustainable NONWOVENS