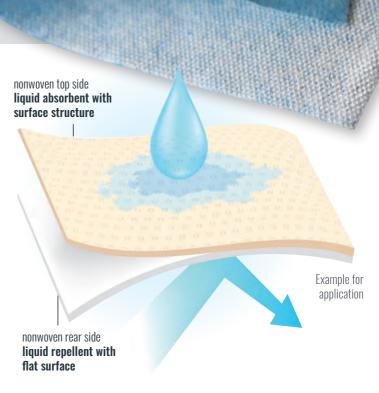

# Our **DUO-TWIST**

### 2 applications - 1 solution

Our multi-functional nonwoven is a particularity of our product range because it combines two functions in one wipe.

Through hydroentanglement, we combine two nonwoven layers with different properties and get a strongly bonded technical textile. An additional adhering is not necessary. The functional layers of our Duo-Twist wipe can differ in structure, color, weight, or fiber composition.

## Possible wipe solutions:

Cleaning | Polishing

Hydrophylic | Hydrophobic

Roughening | Planing

Oiling | Removing

2 - color solution

We develop sustainable, ecological and degradable solutions.

Pay attention to our Brand Extra Organic on our products.