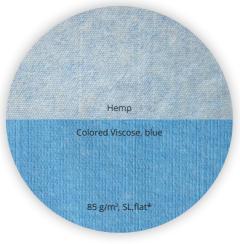

60 g/m<sup>2</sup>, 100% Hemp, SL, flat\*

90 g/m², 100% Lyocell, SL, Bubble\*

50 g/m<sup>2</sup>, 100% Flax, SL, flat\*

100% VISCOSE

50 g/m², 100% Viscose, SL, flat\*

- ✓ various colors
   intensive and fade-resistant
- different structures:
  fine, coarse, extra coarse,
  or embossed
  (Norafin 3D PERFORMANCE®)
- weight range between 30 200 g/m²
- **biodegradable and** recyclable