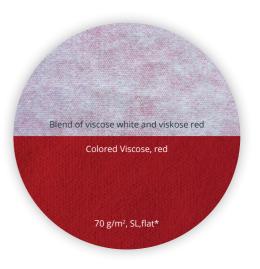

60 g/m<sup>2</sup>, 100% Hemp, SL, flat\*

90 g/m², 100% Lyocell, SL, Bubble\*

50 g/m<sup>2</sup>, 100% Flax, SL, flat\*

100% VISCOSE

50 g/m², 100% Viscose, SL, flat\*

- ✓ various colors
   intensive and fade-resistant
- different structures:
  fine, coarse, extra coarse,
  or embossed
  (Norafin 3D PERFORMANCE®)
- weight range between 30 200 g/m²
- **biodegradable and** recyclable